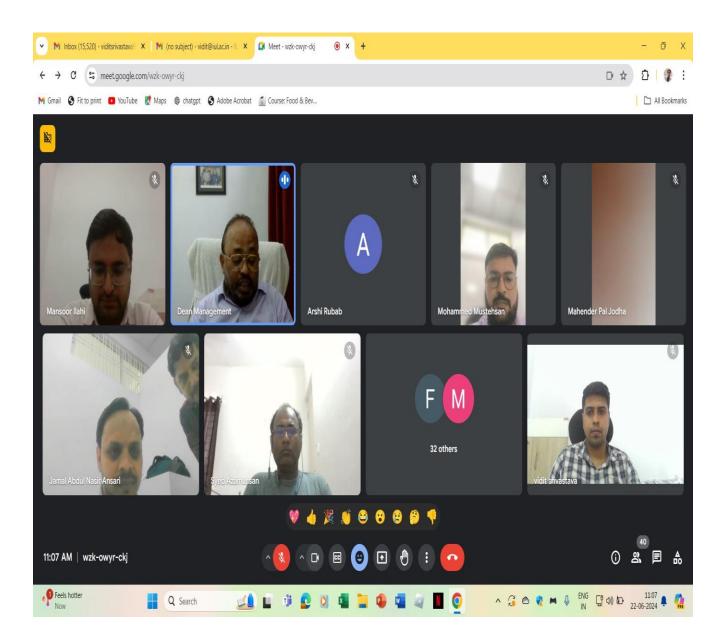

Department of Commerce, Faculty of Commerce & Management organized a one-day national workshop on 'Questionnaire Designing, Scale Measurement & its Validation' on June 22,2024 in virtual mode which was conducted by Dr Syed Azamussan, Senior faculty & renowned trainer from B.S. Abdur Rahman Cresesnt Institute of Science & Technology, Chennai, Tamil Nadu. During the session he delineated the basic fundamentals of questionnaire designing and its usability in research operations for novel researchers. He further briefed the participants about methodology in scale measurement, its steps and applicability and its validation by providing hands on practical examples.

Earlier, Inaugurating the workshop **Prof Adeel Maqbool, Vice-Dean, FCM** said that Faculty of Commerce and Management is committed to nurturing and providing exceptional guidance and insights to conduct research and is dedicated to develop the PhD scholars into leading researchers in the field of social sciences. He urged the research scholars of the faculty to fully harness the state of art research facilities available in the university for their overall scholarly growth and assured that nothing less than the best shall be done by the department to upgrade it. He further appreciated the organizers for successfully concluding the lecture series and urged them to come up with more such sessions for the benefit of the research scholars of the university.

**Dr Jamal Abdul Nasir, Faculty Coordinator** moderated the session & introduced the resource person and welcomed the participants and said that this workshop is extensively designed to meet

the requirements of young budding researchers who are in the nascent stage of their research work and he also showed confidence that participants will get major key takeaways from this workshop. The vote of thanks was proposed by another **Faculty Coordinator Dr Mansoor Ilahi** who expressed his gratitude to the resource person & participants for sparing their valuable time for attending the workshop which we will go a long way in augmenting their research orientations.