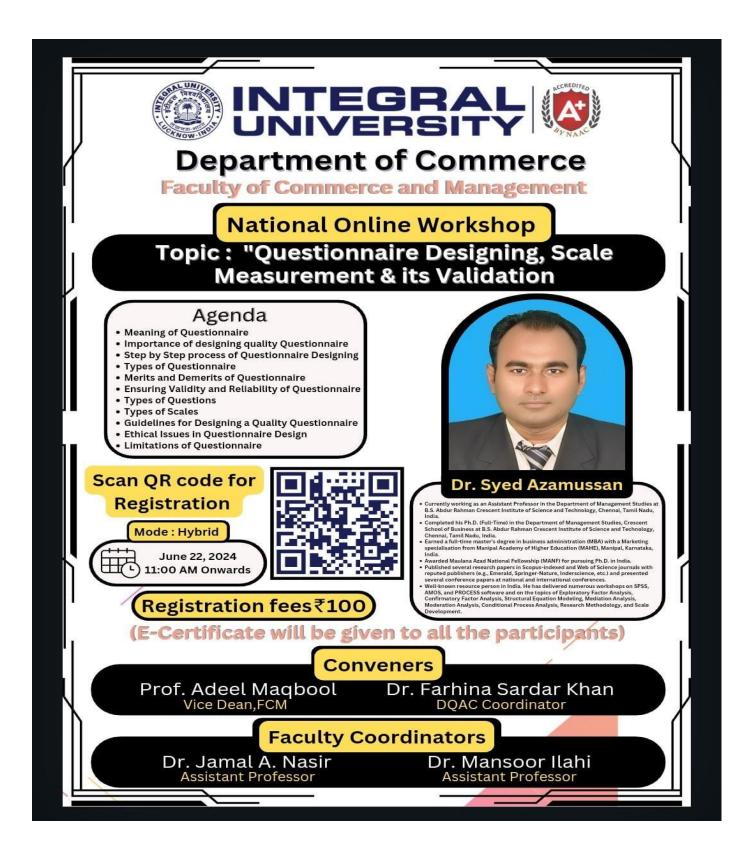

Workshop Details:

Date: 22 June, 2024

Time: 11: 00 AM

Platform: Google meet

Topic: Questionnaire Designing, Scale Measurement & its Validation.

Resource Person: Dr. Syed Azamussan, Assistant Professor Department of Management Studies B.S. Abdur Rahman Crescent Institute of Science and Technology, TN

### <u>Report of the One Day National Workshop on 'Questionnaire Designing, Scale</u> <u>Measurement & its Validation' organized by Department of Commerce, Faculty</u> <u>of Commerce & Management, Integral University on June 22,2024</u>

Department of Commerce, Faculty of Commerce & Management organized a one-day national workshop on 'Questionnaire Designing, Scale Measurement & its Validation' on June 22,2024 in virtual mode which was conducted by Dr Syed Azamussan, Senior faculty & renowned trainer from B.S. Abdur Rahman Cresesnt Institute of Science & Technology, Chennai, Tamil Nadu. During the session he delineated the basic fundamentals of questionnaire designing and its usability in research operations for novel researchers. He further briefed the participants about methodology in scale measurement, its steps and applicability and its validation by providing hands on practical examples.

Earlier, Inaugurating the workshop **Prof Adeel Maqbool, Vice-Dean, FCM** said that Faculty of Commerce and Management is committed to nurturing and providing exceptional guidance and insights to conduct research and is dedicated to develop the PhD scholars into leading researchers in the field of social sciences. He urged the research scholars of the faculty to fully harness the state of art research facilities available in the university for their overall scholarly growth and assured that nothing less than the best shall be done by the department to upgrade it. He further appreciated the organizers for successfully concluding the lecture series and urged them to come up with more such sessions for the benefit of the research scholars of the university.

**Dr Farhina Sardar Khan, DQAC Coordinator** informed that the department has commenced an extensive "Lecture Series on "Research in Social Sciences", spanning three months from April to June 2024. This series will meticulously cover each research stage, and this national workshop on questionnaire designing is third in row where in over thirty-one participants from different parts of the country have participated. She further said that department is roping in various learned eminent resource persons from prestigious higher educational institutes with an expertise in relevant research areas to conduct the proposed lecture series.

**Dr Jamal Abdul Nasir, Faculty Coordinator** moderated the session & introduced the resource person and welcomed the participants and said that this workshop is extensively designed to meet

the requirements of young budding researchers who are in the nascent stage of their research work and he also showed confidence that participants will get major key takeaways from this workshop. The vote of thanks was proposed by another **Faculty Coordinator Dr Mansoor Ilahi** who expressed his gratitude to the resource person & participants for sparing their valuable time for attending the workshop which we will go a long way in augmenting their research orientations.