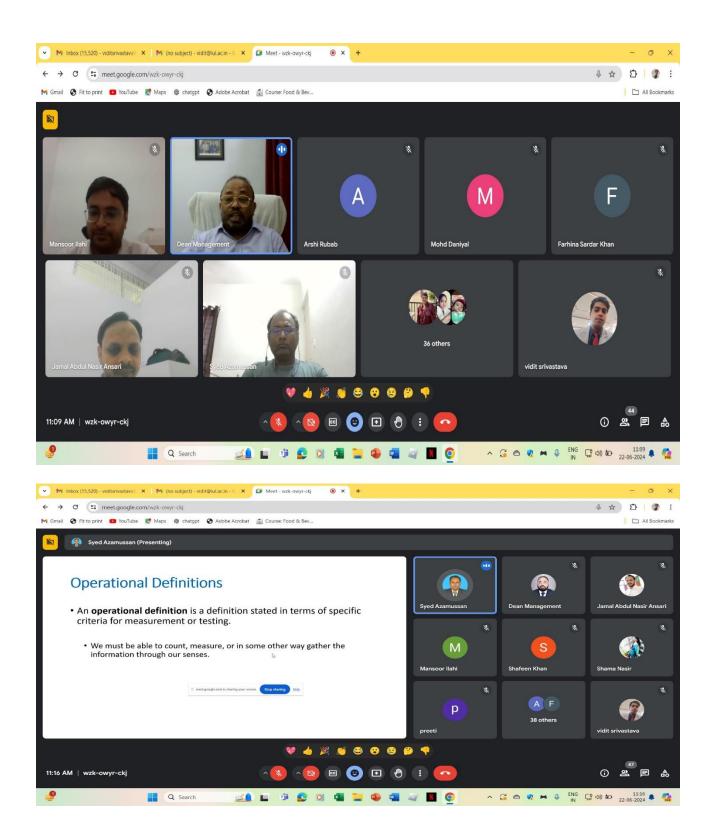

Department of Commerce, Faculty of Commerce & Management organized a one-day national workshop on 'Questionnaire Designing, Scale Measurement & its Validation' on June 22,2024 in virtual mode which was conducted by Dr Syed Azamussan, Senior faculty & renowned trainer from B.S. Abdur Rahman Cresesnt Institute of Science & Technology, Chennai, Tamil Nadu. During the session he delineated the basic fundamentals of questionnaire designing and its usability in research operations for novel researchers. He further briefed the participants about methodology in scale measurement, its steps and applicability and its validation by providing hands on practical examples.

## **Attendance of Participants**

| Afa Asif Qidwai           | Integral University                                                     | Research Scholar                     |
|---------------------------|-------------------------------------------------------------------------|--------------------------------------|
| Arshi Rubab               | Integral University                                                     | Research Scholar                     |
| Sanjna Agarwal            | Integral University                                                     | Research Scholar                     |
| Rafat Fatma               | Integral University                                                     | Research Scholar                     |
| Iqra Juned                | Integral University                                                     | Research Scholar                     |
| Sayed Nuseba Rasheed      | Integral University                                                     | Research Scholar                     |
| Sayma Khan                | Integral University                                                     | Research Scholar                     |
| Samarth Pande             | Amity Business School, Amity University<br>Uttar Pradesh Lucknow Campus | Assistant Professor                  |
| Pooja Bisht               | Integral University                                                     | Research Scholar                     |
| Atika Mustafa             | Integral University                                                     | Research Scholar                     |
| Aanchal Nigam Verma       | Integral University Lucknow                                             | Research Scholar                     |
| Priti Srivastava          | University Of Lucknow                                                   | Research Scholar                     |
| Kshitij Shukla            | Integral University                                                     | Research Scholar                     |
| Pragati Sonali Srivastava | Integral University Lucknow                                             | Research Scholar                     |
| Aiman Khwaja<br>Izhar     | Department Of Commerce Integral<br>University<br>Integral University    | Research Scholar<br>Research Scholar |
| Mohd Daniyal              | Integral University                                                     | Research Scholar                     |
| Dr. Neda Tasneem          | Integral University                                                     | Assistant Professor                  |
| Mohd Gayasuddin Siddiqui  | Integral University                                                     | Research Scholar                     |
| Syed Mohd Khubaib         | Integral University                                                     | Research Scholar                     |
| Vanshika Bhatnagar        | Integral University                                                     | Research Scholar                     |
| Mohammad Absar Ansari     | Integral University                                                     | Research Scholar                     |
| Sakshi Roy                | Integral University                                                     | Research Scholar                     |
| Priyanka                  | Integral University                                                     | Research Scholar                     |
| Adil Kamal                | Integral University                                                     | Research Scholar                     |
| Rishika Awasthi           | Integral University                                                     | Research Scholar                     |
| Lateef Ul Haq             | Integral University                                                     | Research Scholar                     |
| Sarfraz Alam              | Integral Institute Of Medical Sciences And<br>Research, Lucknow         | Student                              |
| Shama                     | Department Of Commerce, Integral<br>University                          | Research Scholar                     |
| Rashmi Rakesh             | Maharishi University Of Information<br>Technology                       | Assistant Professor                  |
| Dr. Nazia Akhlaq          | Integral University                                                     | Assistant Professor                  |